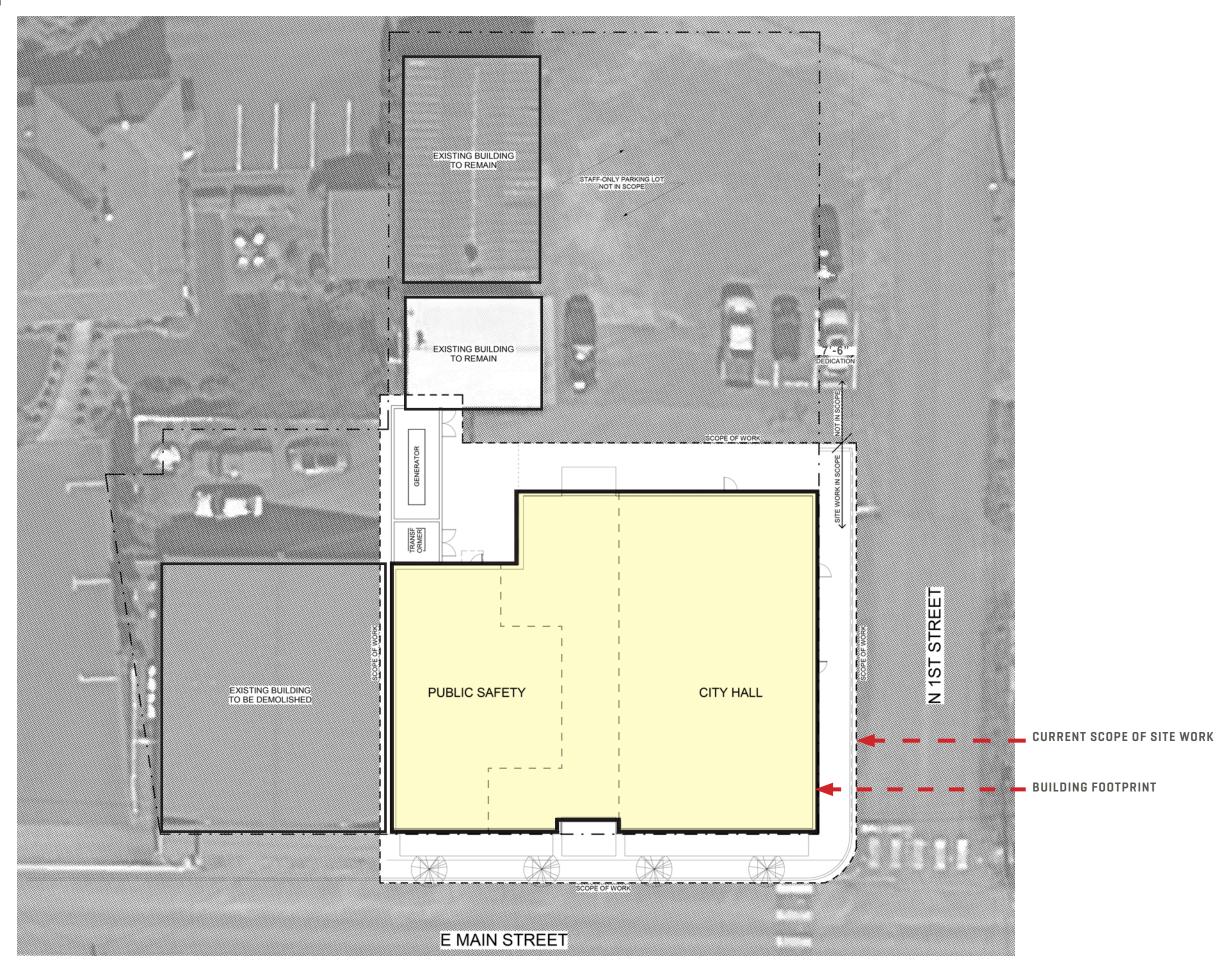

## HOLST

22 January 2022

# CARLTON CIVIC BUILDING

CARLTON, OR

City Council Work Session



## LEVEL 1 - FLOOR PLAN



#### SPACE NEEDS REPORT: TARGET AREAS

### 12,700 TARGET GSF

3,415 GSF PUBLIC SAFETY
2,045 GSF COMMUNITY ROOM
700 GSF ADMIN/UTILITY
2,580 GSF OFFICES
3,960 GSF BOH

#### **CURRENT MODEL AREAS:**

#### LEVEL 1 [6715 GSF]

1,969 GSF - COMMUNITY SPACE 1,823 GSF - PUBLIC SAFETY

526 GSF - ADMIN

2,397 GSF - BOH [INCL. UTILITY RM]

#### LEVEL 2 [6,139 GSF]

2,071 GSF - PUBLIC SAFETY

3,294 GSF - OFFICE

774 GSF - BOH /CIRCULATION

#### **TOTALS**

1,969 GSF - COMMUNITY SPACE

3,894 GSF - PUBLIC SAFETY

526 GSF - ADMIN

3,294 GSF - OFFICE

3,171 GSF - BOH

#### GRAND TOTAL 12,854 GSF

NORTH



#### SPACE NEEDS REPORT: TARGET AREAS

12,700 TARGET GSF

3,415 GSF PUBLIC SAFETY
2,045 GSF COMMUNITY ROOM
700 GSF ADMIN/UTILITY
2,580 GSF OFFICES
3,960 GSF BOH

#### **CURREN