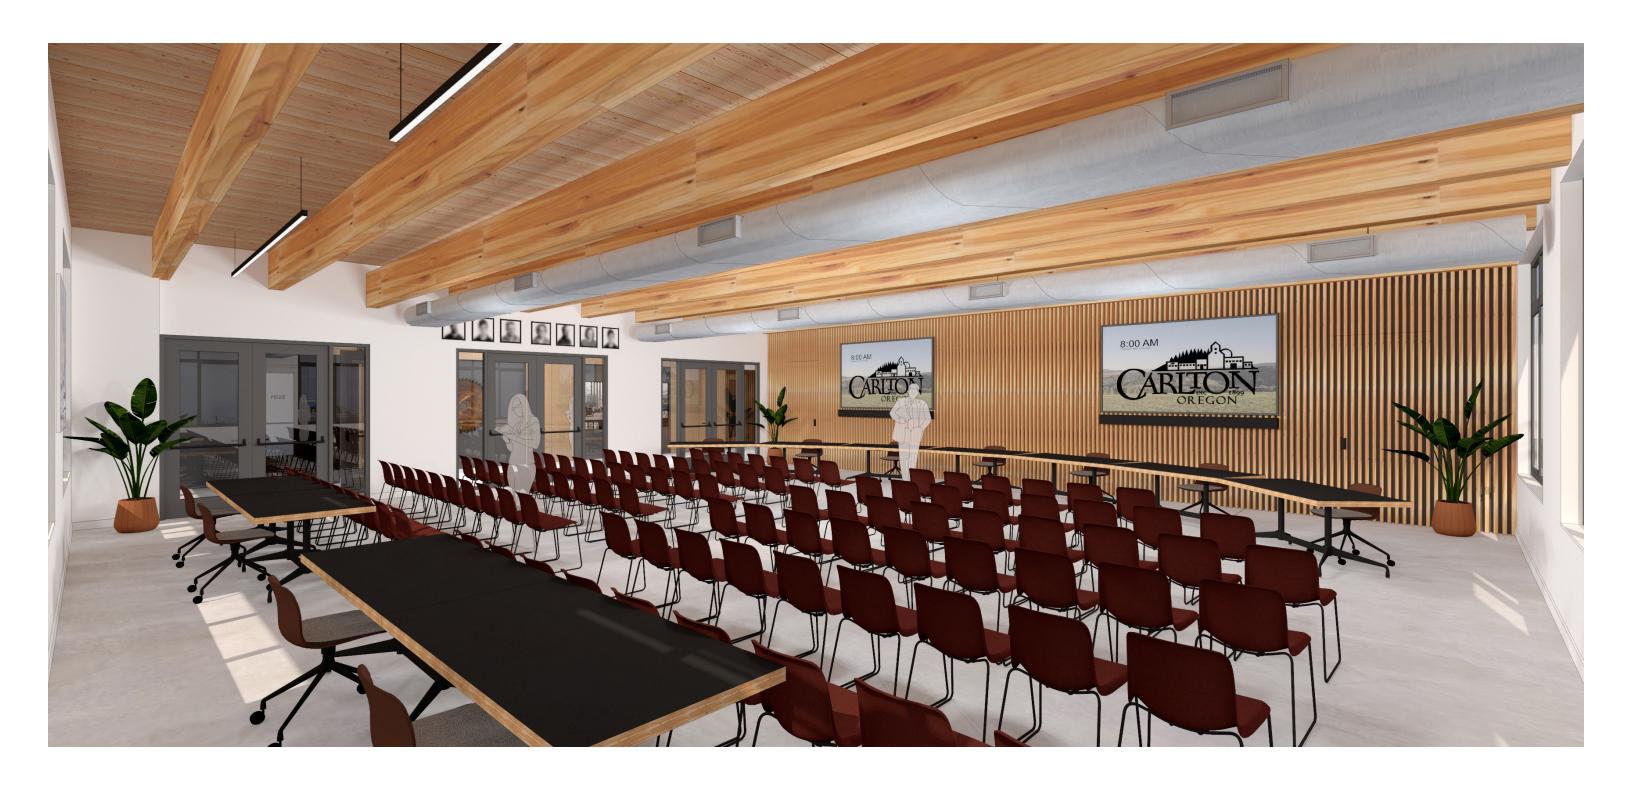

- PUBLIC SAFETY

526 GSF - ADMIN

3,294 GSF - OFFICE

3,171 GSF - BOH

#### GRAND TOTAL 12,854 GSF

NORTH



#### SPACE NEEDS REPORT: TARGET AREAS

12,700 TARGET GSF

3,415 GSF PUBLIC SAFETY
2,045 GSF COMMUNITY ROOM
700 GSF ADMIN/UTILITY
2,580 GSF OFFICES
3,960 GSF BOH

#### **CURRENT MODEL AREAS:**

<u>LEVEL 1 [6715 GSF]</u>

1,969 GSF - COMMUNITY SPACE

1,823 GSF - PUBLIC SAFETY

526 GSF - ADMIN

2,397 GSF - BOH (INCL. UTILITY RM)

LEVEL 2 [6,139 GSF]

2,071 GSF - PUBLIC SAFETY

3,294 GSF - OFFICE

774 GSF - BOH /CIRCULATION

**TOTALS** 

1,969 GSF - COMMUNITY SPACE

3,894 GSF - PUBLIC SAFETY

526 GSF - ADMIN

3,294 GSF - OFFICE

3,171 GSF - BOH

GRAND TOTAL 12,854 GSF





## HISTORIC AND LOCAL PRECEDENTS

































## INTERIOR

### INTERIOR PRECEDENTS





















## HOLST

THANK YOU.