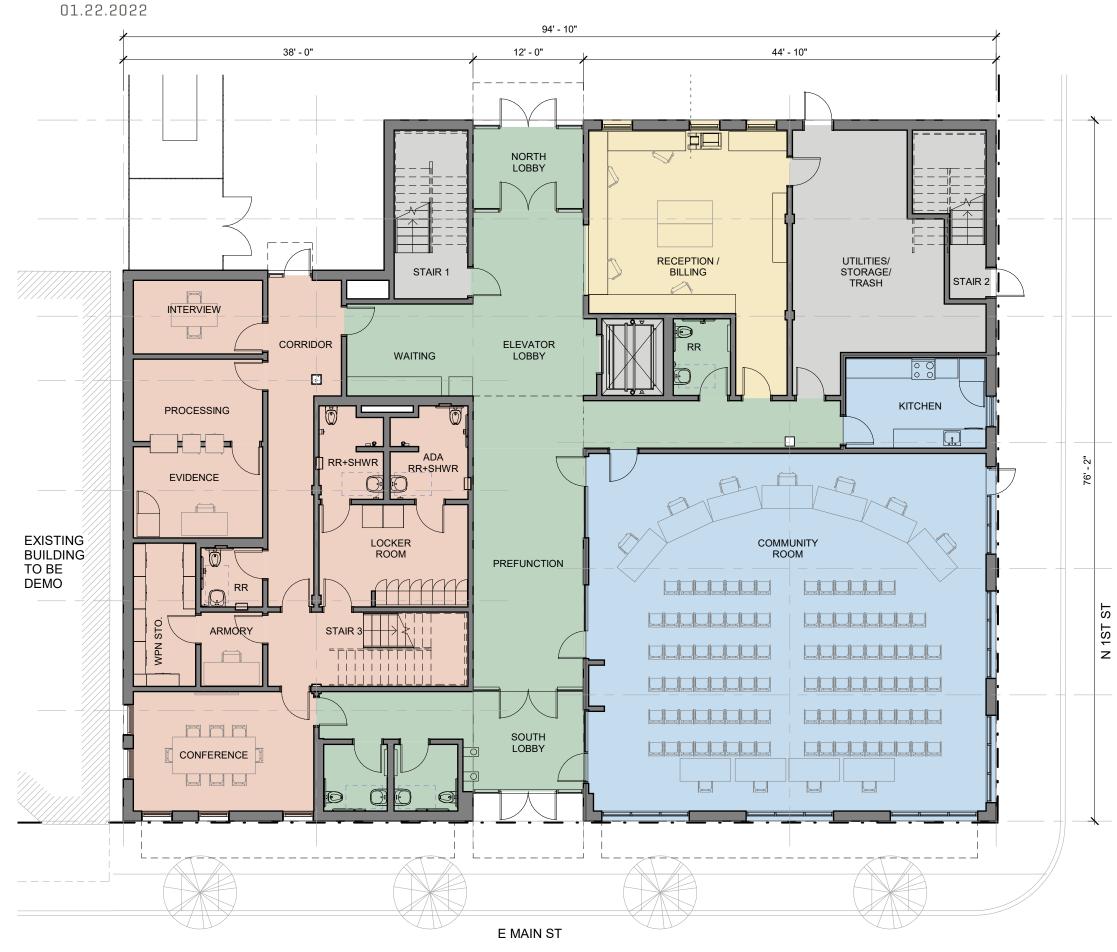

## LEVEL 1 - FLOOR PLAN

#### SPACE NEEDS REPORT: TARGET AREAS

### 12,700 TARGET GSF

3,415 GSF PUBLIC SAFETY
2,045 GSF COMMUNITY ROOM
700 GSF ADMIN/UTILITY
2,580 GSF OFFICES
3,960 GSF BOH

#### SPACE NEEDS REPORT: TARGET AREAS

12,700 TARGET GSF

3,415 GSF PUBLIC SAFETY
2,045 GSF COMMUNITY ROOM
700 GSF ADMIN/UTILITY
2,580 GSF OFFICES
3,960 GSF BOH