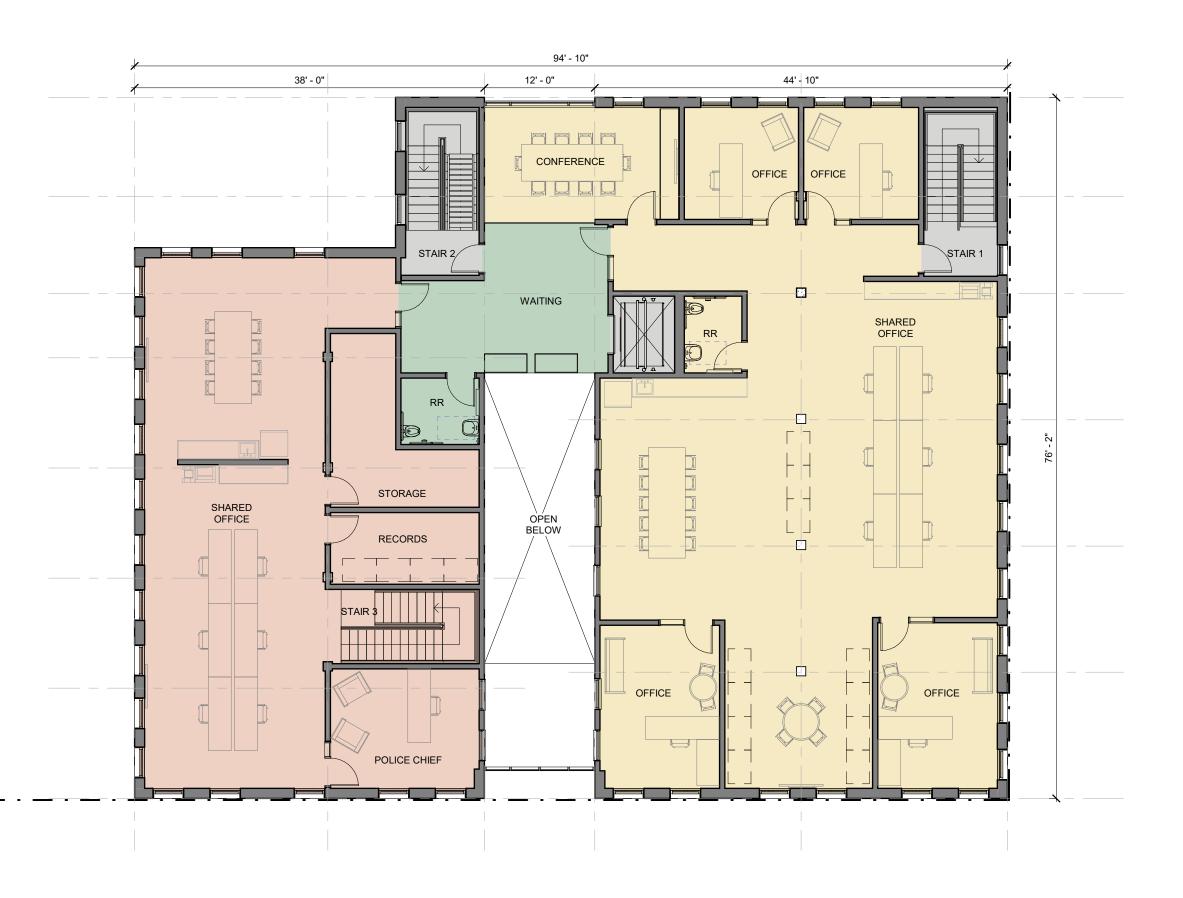

#### LEVEL 2 [6,139 GSF]

2,071 GSF - PUBLIC SAFETY

3,294 GSF - OFFICE

774 GSF - BOH /CIRCULATION

#### **TOTALS**

1,969 GSF - COMMUNITY SPACE

3,894 GSF - PUBLIC SAFETY

526 GSF - ADMIN

3,294 GSF - OFFICE

3,171 GSF - BOH

#### **CURRENT MODEL AREAS:**

<u>LEVEL 1 [6715 GSF]</u>

1,969 GSF - COMMUNITY SPACE

1,823 GSF - PUBLIC SAFETY

526 GSF - ADMIN

2,397 GSF - BOH (INCL. UTILITY RM)

LEVEL 2 [6,139 GSF]

2,071 GSF - PUBLIC SAFETY

3,294 GSF - OFFICE

774 GSF - BOH /CIRCULATION

**TOTALS** 

1,969 GSF - COMMUNITY SPACE

3,894 GSF - PUBLIC SAFETY

526 GSF - ADMIN

3,294 GSF - OFFICE

3,171 GSF - BOH