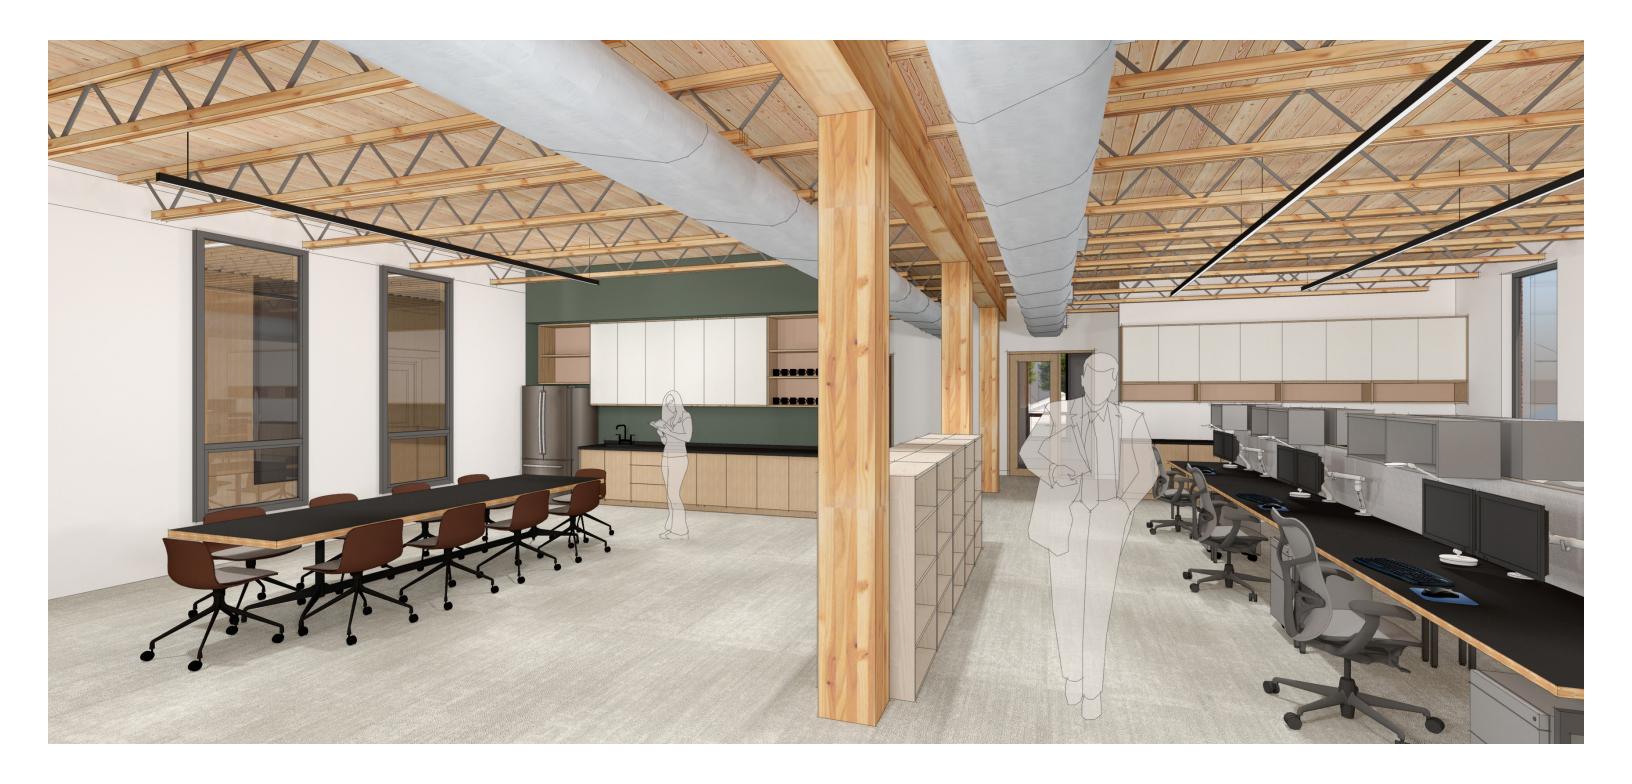

LIC SAFETY

526 GSF - ADMIN

3,294 GSF - OFFICE

3,171 GSF - BOH

#### GRAND TOTAL 12,854 GSF

NORTH



#### SPACE NEEDS REPORT: TARGET AREAS

12,700 TARGET GSF

3,415 GSF PUBLIC SAFETY
2,045 GSF COMMUNITY ROOM
700 GSF ADMIN/UTILITY
2,580 GSF OFFICES
3,960 GSF BOH

#### **CURRENT MODEL AREAS:**

<u>LEVEL 1 [6715 GSF]</u>

1,969 GSF - COMMUNITY SPACE

1,823 GSF - PUBLIC SAFETY

526 GSF - ADMIN

2,397 GSF - BOH (INCL. UTILITY RM)

LEVEL 2 [6,139 GSF]

2,071 GSF - PUBLIC SAFETY

3,294 GSF - OFFICE

774 GSF - BOH /CIRCULATION

**TOTALS** 

1,969 GSF - COMMUNITY SPACE

3,894 GSF - PUBLIC SAFETY

526 GSF - ADMIN

3,294 GSF - OFFICE

3,171 GSF - BOH

GRAND TOTAL 12,854 GSF





## HISTORIC AND LOCAL PRECEDENTS

































## INTERIOR

### INTERIOR PRECEDENTS





















## HOLST

THANK YOU.