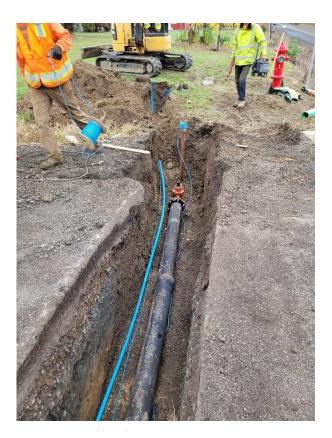

### **Public Works**

Meadowlake Transmission line

• Mainline pipe installation on the Meadow lake transmission line project is complete! The remaining project items, like water service installation, are scheduled to finish in November/December. Approximately ½ of the line from water plant to concrete reservoir is online with all new water pipe.

This project will replace 32,435 feet

(6.14 miles) of water transmission pipeline. Trenchline Excavation is doing the project. The City received a grant for \$7,150,000 for this project which was to cover all aspects of the work including engineering, permitting, construction and change orders.