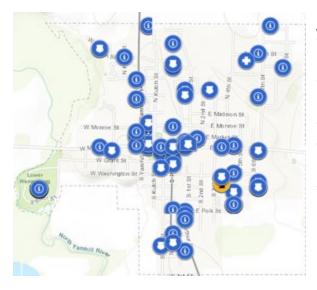

## PD Activity for October 1, 2021 thru October 14, 2021 (Not all call stats were available at the time of data collection)

| Proactive Policing<br>1000 Block W GRANT ST |                | 10/14/2021<br>9PM |
|---------------------------------------------|----------------|-------------------|
| Case No:                                    | CTP-21-001966  |                   |
| Agency:                                     | CARLTON POLICE |                   |
| Description:                                | AREA CHECK     |                   |
| Other<br>500 Block E M                      | IAIN ST        | 10/14/2021<br>8PM |
| Case No:                                    | CTP-21-001965  |                   |
| Agency:                                     | CARLTON POLICE |                   |
| Description:                                | FOLLOW UP      |                   |
| Proactive Po<br>500 Block E N               |                | 10/14/2021<br>6PM |
| Case No:                                    | CTP-21-001963  |                   |
| Agency:                                     | CARLTON POLICE |                   |
| Description:                                | WELFARE CHECK  |                   |