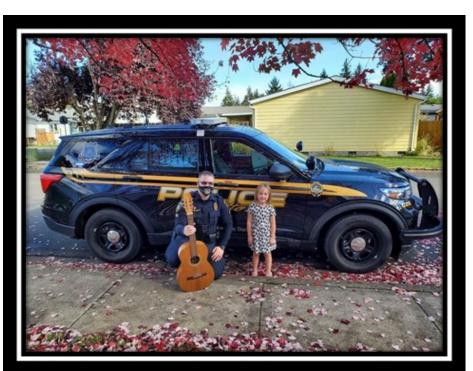

### Carlton PD Birthday Patrol

It was a very special day indeed for Delaney Riha who was visited by Carlton Police Department's Senior Officer Jake Blair to wish her a happy and safe 5<sup>th</sup> birthday. Officer Blair played guitar and was joined by Delaney's family in singing Delaney Happy Birthday. Another prime example of how the partnership between Carlton Police Department and the citizens of Carlton make this a great little town.