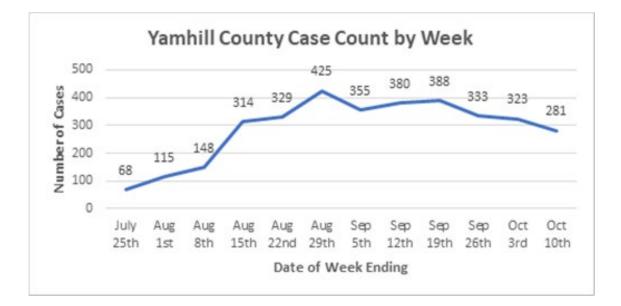

ad graphs and numbers.

To learn how to use the tool, review the How-to-Guide, or use the Help Menu within the tool for further explanation. Data is updated daily. We will continue to add more reports, so please come back as the portal grows.

### **Carlton Business Association**

Spooky Parade on 10/31 at 4PM- Downtown Carlton

### YCSD

Homecoming week at YCHS- Home Football game at 7 PM

### Safety Committee

Safety Committee meeting 10/21/2021

### Planning

- Planning Commission meeting Monday, October 18<sup>th</sup> at 6 PM. Topic is Community Home Builders resubmittal
- > 1 Vacation rental comment period ending 10/15
- > 1 Vacation rental comment period still pending
- Permitting
  - 1 Right of Way permit
  - 2 Building Compliance forms

### For Previous City Community Updates:





As of October 11<sup>th</sup>, approximately 67.7% of our 12+ population have received at least one dose of a COVID-19 vaccine.

### **Upcoming Vaccination Opportunities:**

Monday, October 11th 4:00pm-6:30pm at Yamhill County Public Health - 412 NE Ford St. in McMinnville

- Tuesday, October 12th 3:00pm-8:00pm at Yamhill County Fairgrounds 2070 NE Lafayette Ave. in McMinnville
- Thursday, October 14th 12:00pm-7:00pm at McMinnville Farmer's Market
- Friday, October 15th 9:00am-4:30pm at Yamhill County Public Health 412 NE Ford St. in McMinnville
- Saturday, October 16th 9:00am-4:30pm at Yamhill County Public Health 412 NE Ford St. in McMinnville

#### **New/Updated Resources:**

- **FAQ: COVID-19 Vaccination Requirements for Teachers and School Staff**
- **FAQs: Seasonal Influenza During