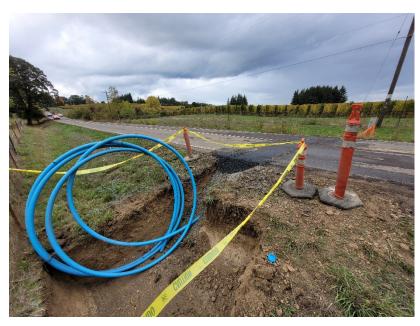

### **Public Works**

Meadowlake Transmission line

• Mainline pipe installation on the Meadow lake transmission line project is complete! The remaining project items, like water service installation, are scheduled to finish in November/December. Approximately ½ of the line from water plant to concrete reservoir is online with all new water pipe.

This project will replace 32,435 feet

(6.14 miles) of water transmission pipeline. Trenchline Excavation is doing the project. The City received a grant for \$7,150,000 for this project which was to cover all aspects of the work including engineering, permitting, construction and change orders.