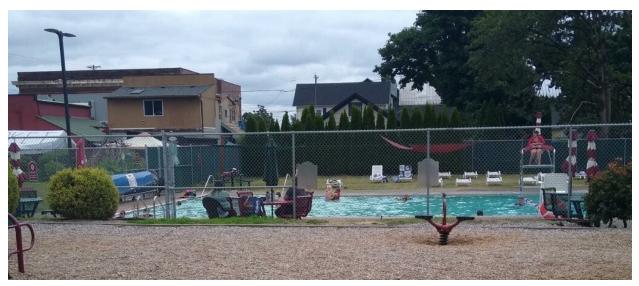

## The Pool is OPEN!!!

PUBLIC SWIM HOURS OF OPERATION

Sunday through Friday: 11 AM — 2 PM & 3 - 6 PM

Saturday: 11 AM — 2 PM, 3—6 PM & 7—9 PM

Swim lessons, pool reservations, family swim, swim club, lap and teen swim **will not** be held this summer. Pool passes will also not be offered. We are offering a modified pool schedule to maintain a high level of health and safety protocols.