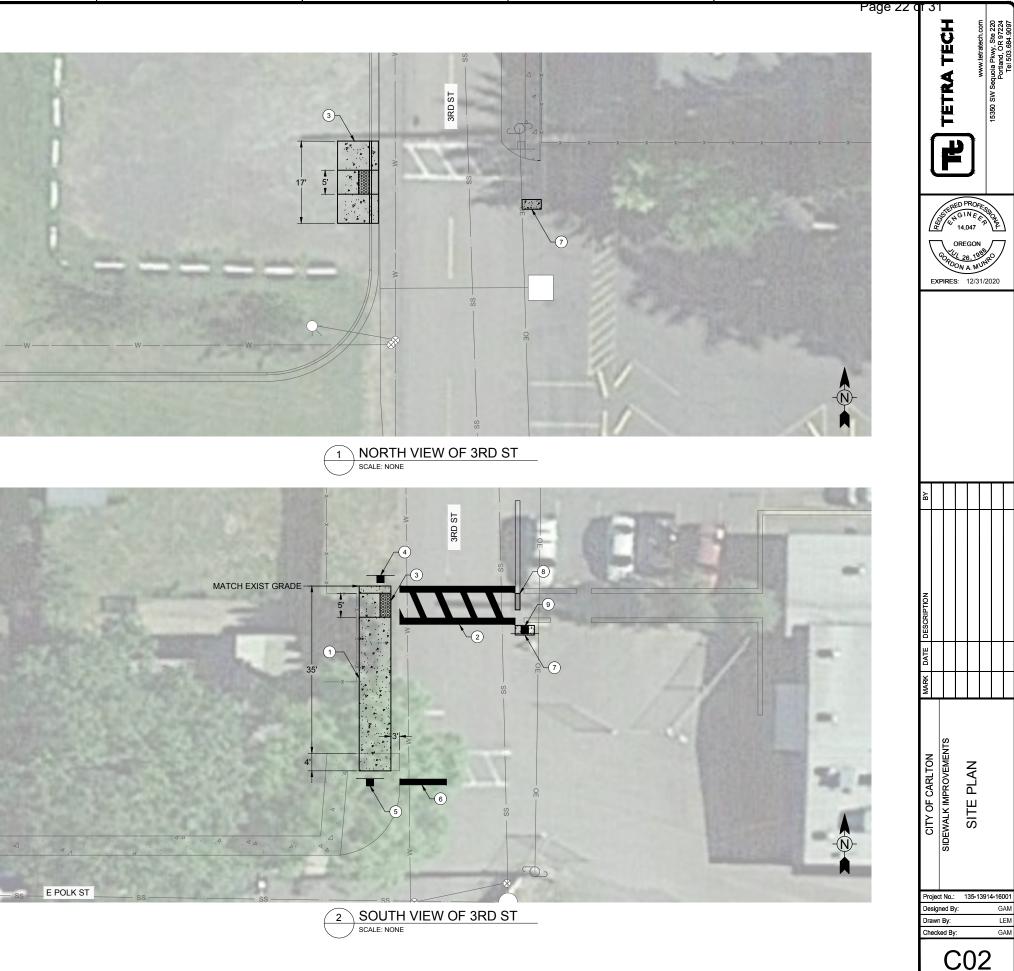

The work consists of the following: sidewalk and ADA ramp replacement on Third St. and Polk St. including 1,592 square feet of sidewalk, 17 feet of curb, 4 ADA ramps, and 2 concrete islands for pedestrian safety near the school.

The John Harris was checked on the States list and are in good standing. It is recommended that award be made to John Harris for \$58,000.

| 6                | 1               |                              | 7                                                 |           |                                          |                                |                                                                          |
|------------------|-----------------|------------------------------|---------------------------------------------------|-----------|------------------------------------------|--------------------------------|--------------------------------------------------------------------------|
| LEGEND -         | EXISTING        | 3                            |                                                   | Page 21 c | L I                                      | www.tetratech.com              | 15350 SW Sequola Pkwy, Ste 220<br>Portland, OR 97224<br>Tel 503.684.9097 |
|                  |                 |                              |                                                   |           | ₩                                        | ww.tetral                      | ia PKwy,<br>rtland, O<br>Fel 503.6                                       |
| CRETE            |                 | <b>P</b>                     | FIRE HYDRANT                                      |           | ETRA TECI                                | M                              | w sequo                                                                  |
| DEN FENCE        |                 |                              | CATCH BASIN                                       |           |                                          | 0                              | 15:50 o                                                                  |
| MENT EDGE        |                 |                              | POWER POLE                                        |           |                                          | ונ                             |                                                                          |
| RHEAD POWER LIN  | ١E              | ٠                            | GUY WIRE                                          |           |                                          | וי                             |                                                                          |
| TARY SEWER       |                 | +                            | TREE                                              |           | STER                                     | ED PROFESS<br>GINEEP<br>14,047 |                                                                          |
| 3                |                 |                              | SIGN                                              |           |                                          | 14,047                         | 創                                                                        |
| ER               |                 | 8                            | WATER VALVE                                       |           |                                          | 26.1988<br>ON A. MUNR          | ,                                                                        |
|                  |                 | 0                            | SANITARY MAN                                      | HOLE      | EXPIRES                                  | S: 12/31/20                    | 020                                                                      |
| LEGEND - D       | DEMOLITIC       | N                            |                                                   |           |                                          |                                |                                                                          |
|                  |                 |                              |                                                   |           |                                          |                                |                                                                          |
| DLISH            |                 |                              |                                                   |           |                                          |                                |                                                                          |
| FLAG N           | OTES            |                              |                                                   |           |                                          |                                |                                                                          |
| DEWALK           |                 |                              | ) REMOVE 17 LF<br>RB AT CENTER                    |           |                                          |                                |                                                                          |
| REA, 4"          | 8               | OF EXIST CRO<br>EXCAVATE 17  | OSSWALK;<br>7'X5' AREA, 4"                        |           |                                          |                                |                                                                          |
| EW<br>N          |                 | MIN DEPTH F                  |                                                   |           | BY                                       |                                |                                                                          |
| OTS AS<br>VITAE) | 9               | SAWCUT AND                   | R CONCRETE                                        |           |                                          |                                |                                                                          |
| VEMENT           | (10)            | ISLAND (4' X 2<br>PROTECT EX |                                                   |           |                                          |                                |                                                                          |
| XIST             |                 | PER 7<br>C03                 | )                                                 |           |                                          |                                |                                                                          |
| VAGE             | (11)            | REMOVE AND                   |                                                   |           | NOIL                                     |                                |                                                                          |
|                  |                 |                              |                                                   |           | DESCRIPTION                              |                                |                                                                          |
| VAGE PED         | (12)            | VERIFY REMO                  | OVAL AND<br>NT LIMITS WITH                        |           | DATE                                     |                                |                                                                          |
|                  | -               | ENGINEER                     |                                                   |           | MARK                                     |                                |                                                                          |
|                  |                 | GENERAL                      | NOTES                                             |           | 2                                        |                                |                                                                          |
|                  |                 |                              |                                                   |           | ω                                        | ₽z                             |                                                                          |
|                  | WITH .<br>RESID | ADJACENT PR<br>ENTS, VISITOF | D INTERFERENCE<br>OPERTY OWNERS<br>RS AND CUSTOME | S,        | CITY OF CARLTON<br>SIDEWALK IMPROVEMENTS | EXISTING SITE AND              | i                                                                        |
| 200              |                 | N THE WORK A                 | AREA.<br>SHALL COORDINA                           | TE        | CITY OF CARLTON<br>EWALK IMPROVEME       | IIS (                          | ;<br>;                                                                   |
|                  | WORK<br>DROP    | SCHEDULES                    | AROUND SCHOOL<br>(-UP HOURS AND                   |           | LY OF<br>ALK IN                          |                                | i<br>)                                                                   |
| -16              | AVOID<br>TRAFF  | ) INTERFEREN<br>FIC.         | CE WITH BUS                                       |           |                                          | XIST<br>NEM(                   |                                                                          |
|                  |                 |                              |                                                   |           |                                          | ШС                             | 1                                                                        |
| -(N)-            |                 |                              |                                                   |           | Project No.:                             |                                |                                                                          |
|                  |                 |                              |                                                   |           | Designed B                               |                                | GAM<br>LEM                                                               |
| 072.01           |                 |                              |                                                   |           | Checked By                               |                                | GAM                                                                      |
|                  |                 |                              |                                                   |           |                                          | CO1                            |                                                                          |