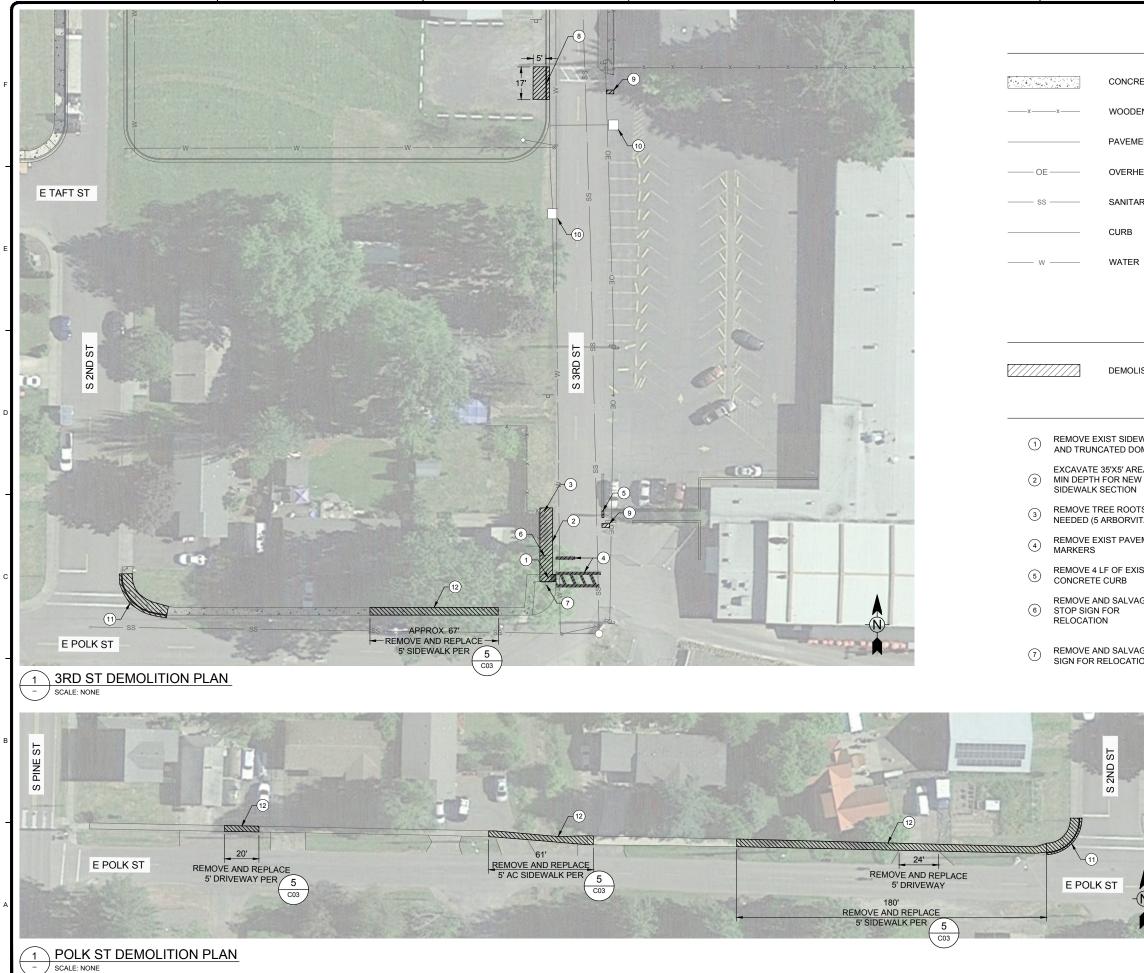

## City of Carlton THIRD ST. SIDEWALK IMPROVEMENT PROJECT

## October 10, 2019

Per ORS 279C.335 the City is allowed to use the competitive quote process if the construction cost is under \$100,000. The engineers estimate was \$82,000, and funding through the Local Agency Agreement is \$82,738. The City choose to use the competitive quote process as it saves time and money. The process must follow the requirements of ORS 279C.412 and ORS 279C.414 which require the City to solicit quotes from at least three firms and make a written record. The City solicited quotes from four firms, and documented the solicitation.

The work consists of the following: sidewalk and ADA ramp replacement on Third St. and Polk St. including 1,592 square feet of sidewalk, 17 feet of curb, 4 ADA ramps, and 2 concrete islands for pedestrian safety near the school.

The quotes were as follows:

| CONTRACTOR     | QUOTE    |
|----------------|----------|
| Haworth Inc.   | \$75,000 |
| CG Contractors | \$67,380 |
| D&D Concrete   | \$59,900 |
| John Harris    | \$58,000 |

The John Harris was checked on the States list and are in good standing. It is recommended that award be made to John Harris for \$58,000.

| 6                | 1               |                              | 7                                                 |           |                                          |                                |                                                                          |
|------------------|-----------------|------------------------------|---------------------------------------------------|-----------|------------------------------------------|--------------------------------|--------------------------------------------------------------------------|
| LEGEND -         | EXISTING        | 3                            |                                                   | Page 21 c | L I                                      | www.tetratech.com              | 15350 SW Sequola Pkwy, Ste 220<br>Portland, OR 97224<br>Tel 503.684.9097 |
|                  |                 |                              |                                                   |           | ₩                                        | ww.tetral                      | ia PKwy,<br>rtland, O<br>Fel 503.6                                       |
| CRETE            |                 | <b>P</b>                     | FIRE HYDRANT                                      |           | ETRA TECI                                | M                              | w sequo                                                                  |
| DEN FENCE        |                 |                              | CATCH BASIN                                       |           |                                          | 0                              | 15:50 o                                                                  |
| MENT EDGE        |                 |                              | POWER POLE                                        |           |                                          | ונ                             |                                                                          |
| RHEAD POWER LIN  | ١E              | ٠                            | GUY WIRE                                          |           |                                          | וי                             |                                                                          |
| TARY SEWER       |                 | +                            | TREE                                              |           | STER                                     | ED PROFESS<br>GINEEP<br>14,047 |                                                                          |
| 3                |                 |                              | SIGN                                              |           |                                          | 14,047                         | 創                                                                        |
| ER               |                 | 8                            | WATER VALVE                                       |           |                                          | 26.1988<br>ON A. MUNR          | ,                                                                        |
|                  |                 | 0                            | SANITARY MAN                                      | HOLE      | EXPIRES                                  | S: 12/31/20                    | 020                                                                      |
| LEGEND - D       | DEMOLITIC       | N                            |                                                   |           |                                          |                                |                                                                          |
|                  |                 |                              |                                                   |           |                                          |                                |                                                                          |
| DLISH            |                 |                              |                                                   |           |                                          |                                |                                                                          |
| FLAG N           | OTES            |                              |                                                   |           |                                          |                                |                                                                          |
| DEWALK           |                 |                              | ) REMOVE 17 LF<br>RB AT CENTER                    |           |                                          |                                |                                                                          |
| REA, 4"          | 8               | OF EXIST CRO<br>EXCAVATE 17  | OSSWALK;<br>7'X5' AREA, 4"                        |           |                                          |                                |                                                                          |
| EW<br>N          |                 | MIN DEPTH F                  |                                                   |           | BY                                       |                                |                                                                          |
| OTS AS<br>VITAE) | 9               | SAWCUT AND                   | R CONCRETE                                        |           |                                          |                                |                                                                          |
| VEMENT           | (10)            | ISLAND (4' X 2<br>PROTECT EX |                                                   |           |                                          |                                |                                                                          |
| XIST             |                 | PER 7<br>C03                 | )                                                 |           |                                          |                                |                                                                          |
| VAGE             | (11)            | REMOVE AND                   |                                                   |           | NOIL                                     |                                |                                                                          |
|                  |                 |                              |                                                   |           | DESCRIPTION                              |                                |                                                                          |
| VAGE PED         | (12)            | VERIFY REMO                  | OVAL AND<br>NT LIMITS WITH                        |           | DATE                                     |                                |                                                                          |
|                  | -               | ENGINEER                     |                                                   |           | MARK                                     |                                |                                                                          |
|                  |                 | GENERAL                      | NOTES                                             |           | 2                                        |                                |                                                                          |
|                  |                 |                              |                                                   |           | ω                                        | ₽z                             |                                                                          |
|                  | WITH .<br>RESID | ADJACENT PR<br>ENTS, VISITOF | D INTERFERENCE<br>OPERTY OWNERS<br>RS AND CUSTOME | S,        | CITY OF CARLTON<br>SIDEWALK IMPROVEMENTS | EXISTING SITE AND              | i                                                                        |
| 200              |                 | N THE WORK A                 | AREA.<br>SHALL COORDINA                           | TE        | CITY OF CARLTON<br>EWALK IMPROVEME       | IIS (                          | ;<br>;                                                                   |
|                  | WORK<br>DROP    | SCHEDULES                    | AROUND SCHOOL<br>(-UP HOURS AND                   |           | LY OF<br>ALK IN                          |                                | i<br>)                                                                   |
| -16              | AVOID<br>TRAFF  | ) INTERFEREN<br>FIC.         | CE WITH BUS                                       |           |                                          | XIST<br>NEM(                   |                                                                          |
|                  |                 |                              |                                                   |           |                                          | ШС                             | 1                                                                        |
| -(N)-            |                 |                              |                                                   |           | Project No.:                             |                                |                                                                          |
|                  |                 |                              |                                                   |           | Designed B                               |                                | GAM<br>LEM                                                               |
| 072.01           |                 |                              |                                                   |           | Checked By                               |                                | GAM                                                                      |
|                  |                 |                              |                                                   |           |                                          | CO1                            |                                                                          |