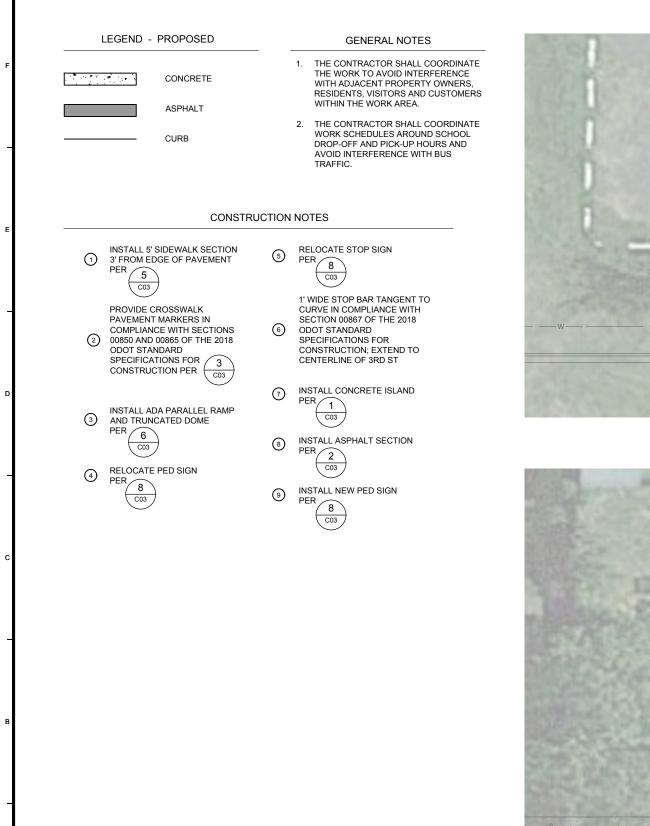

The work consists of the following: sidewalk and ADA ramp replacement on Third St. and Polk St. including 1,592 square feet of sidewalk, 17 feet of curb, 4 ADA ramps, and 2 concrete islands for pedestrian safety near the school.

The John Harris was checked on the States list and are in good standing. It is recommended that award be made to John Harris for \$58,000.

| 6                | 1               |                              | 7                                                 |           |                                          |                                |                                                                          |
|------------------|-----------------|------------------------------|---------------------------------------------------|-----------|------------------------------------------|--------------------------------|--------------------------------------------------------------------------|
| LEGEND -         | EXISTING        | 3                            |                                                   | Page 21 c | L I                                      | www.tetratech.com              | 15350 SW Sequola Pkwy, Ste 220<br>Portland, OR 97224<br>Tel 503.684.9097 |
|                  |                 |                              |                                                   |           | ₩                                        | ww.tetral                      | ia PKwy,<br>rtland, O<br>Fel 503.6                                       |
| CRETE            |                 | <b>P</b>                     | FIRE HYDRANT                                      |           | ETRA TECI                                | M                              | w sequo                                                                  |
| DEN FENCE        |                 |                              | CATCH BASIN                                       |           |                                          | 0                              | 15:50 o                                                                  |
| MENT EDGE        |                 |                              | POWER POLE                                        |           |                                          | ונ                             |                                                                          |
| RHEAD POWER LIN  | ١E              | ٠                            | GUY WIRE                                          |           |                                          | וי                             |                                                                          |
| TARY SEWER       |                 | +                            | TREE                                              |           | STER                                     | ED PROFESS<br>GINEEP<br>14,047 |                                                                          |
| 3                |                 |                              | SIGN                                              |           |                                          | 14,047                         | 創                                                                        |
| ER               |                 | 8                            | WATER VALVE                                       |           |                                          | 26.1988<br>ON A. MUNR          | ,                                                                        |
|                  |                 | 0                            | SANITARY MAN                                      | HOLE      | EXPIRES                                  | S: 12/31/20                    | 020                                                                      |
| LEGEND - D       | DEMOLITIC       | N                            |                                                   |           |                                          |                                |                                                                          |
|                  |                 |                              |                                                   |           |                                          |                                |                                                                          |
| DLISH            |                 |                              |                                                   |           |                                          |                                |                                                                          |
| FLAG N           | OTES            |                              |                                                   |           |                                          |                                |                                                                          |
| DEWALK           |                 |                              | ) REMOVE 17 LF<br>RB AT CENTER                    |           |                                          |                                |                                                                          |
| REA, 4"          | 8               | OF EXIST CRO<br>EXCAVATE 17  | OSSWALK;<br>7'X5' AREA, 4"                        |           |                                          |                                |                                                                          |
| EW<br>N          |                 | MIN DEPTH F                  |                                                   |           | BY                                       |                                |                                                                          |
| OTS AS<br>VITAE) | 9               | SAWCUT AND                   | R CONCRETE                                        |           |                                          |                                |                                                                          |
| VEMENT           | (10)            | ISLAND (4' X 2<br>PROTECT EX |                                                   |           |                                          |                                |                                                                          |
| XIST             |                 | PER 7<br>C03                 | )                                                 |           |                                          |                                |                                                                          |
| VAGE             | (11)            | REMOVE AND                   |                                                   |           | NOIL                                     |                                |                                                                          |
|                  |                 |                              |                                                   |           | DESCRIPTION                              |                                |                                                                          |
| VAGE PED         | (12)            | VERIFY REMO                  | OVAL AND<br>NT LIMITS WITH                        |           | DATE                                     |                                |                                                                          |
|                  | -               | ENGINEER                     |                                                   |           | MARK                                     |                                |                                                                          |
|                  |                 | GENERAL                      | NOTES                                             |           | 2                                        |                                |                                                                          |
|                  |                 |                              |                                                   |           | ω                                        | ₽z                             |                                                                          |
|                  | WITH .<br>RESID | ADJACENT PR<br>ENTS, VISITOF | D INTERFERENCE<br>OPERTY OWNERS<br>RS AND CUSTOME | S,        | CITY OF CARLTON<br>SIDEWALK IMPROVEMENTS | EXISTING SITE AND              | i                                                                        |
| 200              |                 | N THE WORK A                 | AREA.<br>SHALL COORDINA                           | TE        | CITY OF CARLTON<br>EWALK IMPROVEME       | IIS (                          | ;<br>;                                                                   |
|                  | WORK<br>DROP    | SCHEDULES                    | AROUND SCHOOL<br>(-UP HOURS AND                   |           | LY OF<br>ALK IN                          |                                | i<br>)                                                                   |
| -16              | AVOID<br>TRAFF  | ) INTERFEREN<br>FIC.         | CE WITH BUS                                       |           |                                          | XIST<br>NEM(                   |                                                                          |
|                  |                 |                              |                                                   |           |                                          | ШС                             | 1                                                                        |
| -(N)-            |                 |                              |                                                   |           | Project No.:                             |                                |                                                                          |
|                  |                 |                              |                                                   |           | Designed B                               |                                | GAM<br>LEM                                                               |
| 072.01           |                 |                              |                                                   |           | Checked By                               |                                | GAM                                                                      |
|                  |                 |                              |                                                   |           |                                          | CO1                            |                                                                          |